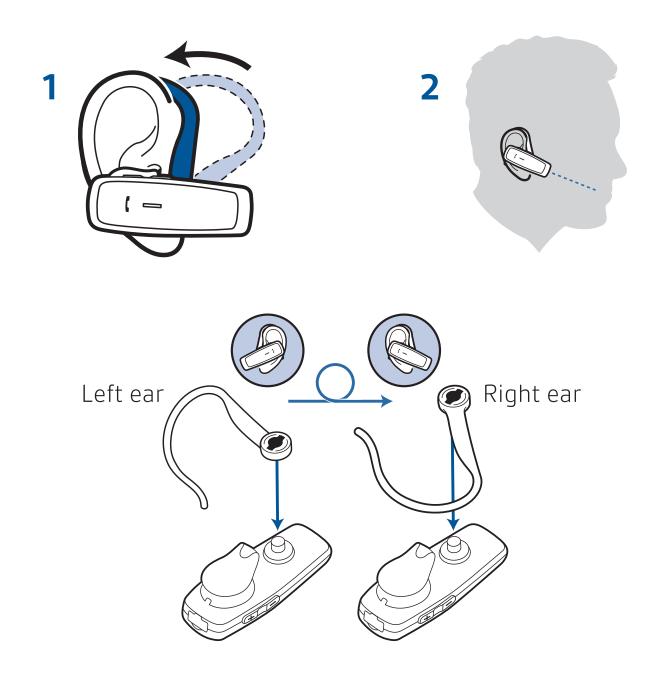

## 2. SET

#### First time, right out of the box:

With headset turned off, activate Bluetooth pairing mode by sliding Power switch on. The LED flashes red/blue to indicate pairing mode.

#### Pairing new phone/ reconnecting original:

With headset turned off, slide Power switch on. Press and hold the Call button until the LED flashes red/blue.



### **3. CONNECT**

Select "PLT\_MLXX" from the list of Bluetooth devices shown on your phone.

If phone asks for a passcode, enter four zeros (0000). You may see \*\*\*\* on screen. Some phones also ask to confirm headset connection after pairing.

Headset LED will stop flashing red/blue once your phone and headset are successfully paired/ connected.

You can now make a call using your phone's keypad or voicedialing feature.

# FIT EITHER EAR



# TIPS

### Understand the tones you hear:

This headset beeps different tones to advise you on what it is doing.

Usually, a high tone requires you to act (e.g. you lost the Bluetooth connection or need to recharge battery) but a low tone is just a reaction to you pressing a button (e.g. volume changes, call start/end).

### Stay near your phone:

Bluetooth has a working "range" of up to 10 metres (33 feet) between the phone and headset before audio degrades and the connection is lost.

### Know how to reconnect:

Your headset tries to reconnect a lost connection. If it can't, then tap the Call button once or manually reconnect via the phone's Bluetooth device menu.

# **SPECIFICATIONS**

| Talk time                  | Up to 7 hours                                              |
|------